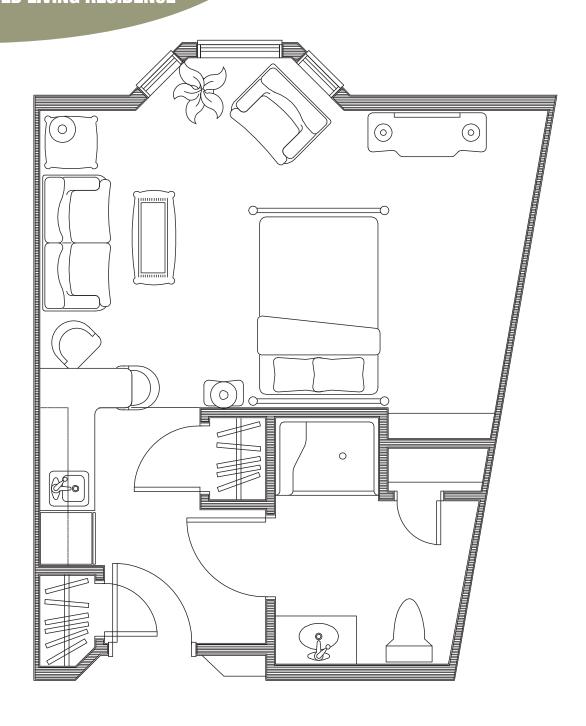

#### **Studio Corner Unit**

400 sq. ft.

This floor plan is intended for illustrative purposes only.
Square foot measurements are approximate and configurations may vary.

10B Erlin Terrace, Tewksbury, MA 01876

Tel: 978.851.8807 • EFax: 978.477.0583