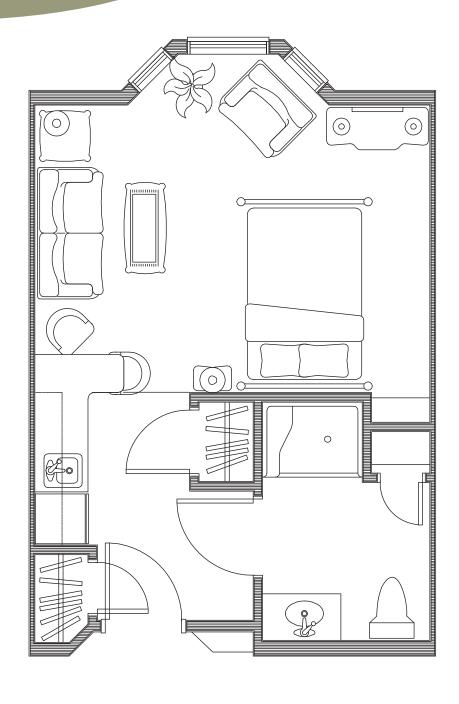

#### **Studio Unit**

380 sq. ft.

This floor plan is intended for illustrative purposes only.
Square foot measurements are approximate and configurations may vary.

10B Erlin Terrace, Tewksbury, MA 01876

Tel: 978.851.8807 • EFax: 978.477.0583