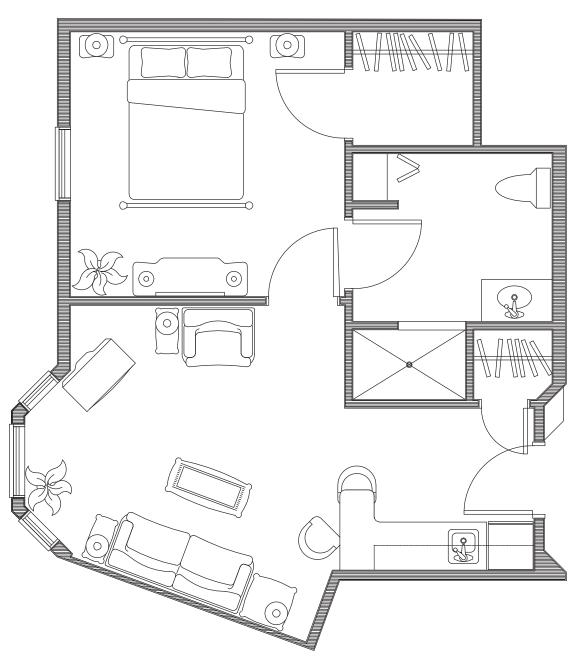

# One Bedroom Deluxe Unit

540 sq. ft.

This floor plan is intended for illustrative purposes only.
Square foot measurements are approximate and configurations may vary.

10B Erlin Terrace, Tewksbury, MA 01876

Tel: 978.851.8807 • EFax: 978.477.0583