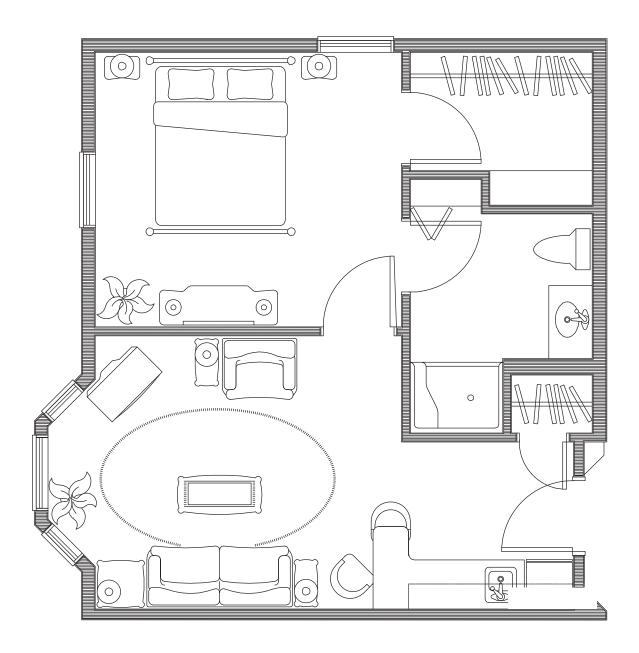

# One Bedroom Unit 550 sq. ft.

This floor plan is intended for illustrative purposes only.
Square foot measurements are approximate and configurations may vary.

10B Erlin Terrace, Tewksbury, MA 01876

Tel: 978.851.8807 • EFax: 978.477.0583